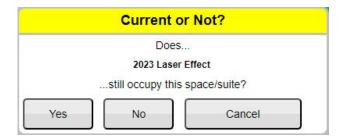

## **STEP 5:**

When the pop up box ask Does... 2023 Laser Effect ...still occupy this space/suite?

CLICK YES