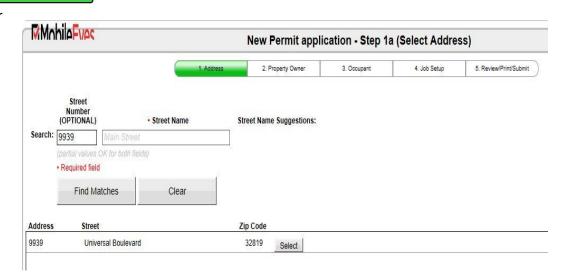

## STEP 2:

Once you click on

(Apply for a Permit) search for the address of the location where the display will be held: (LESS IS MORE WITH THIS PROGRAM: Start with just the numerical part of the address)