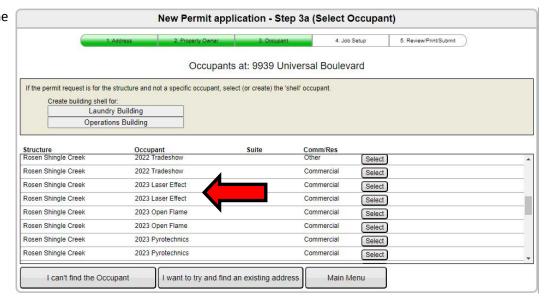

## **STEP 4:**

Please be sure to select from the **EXISTING** Occupant List the correct occupant will be based on your Event type and year:

(Example: 2023 Laser Effect)

## **STEP 5:**

When the pop up box ask Does... 2023 Laser Effect ...still occupy this space/suite?

CLICK YES