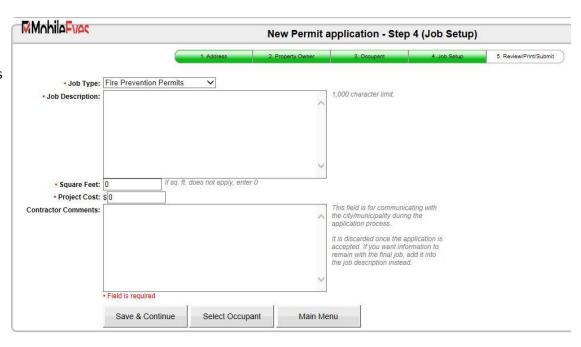

## STEP 6:

Job Type: will be Fire Prevention Permits Job Description: Enter the Event name as well as the date and time of the Event

**Square Feet:** 0 (Zero) **Project Cost:** 0 (Zero)