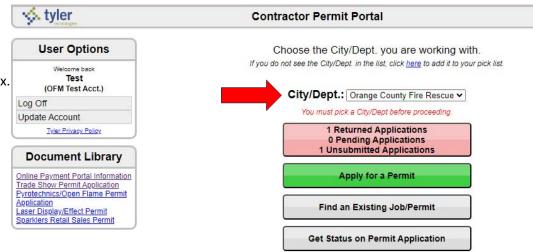

### STEP 1:

You must select Orange County Fire Rescue in the City/Dept: drop down box.

## STEP 2:

Once you click on

(Apply for a Permit) search for the address of the location where the display will be held: (LESS IS MORE WITH THIS PROGRAM: Start with just the numerical part of the address)

Apply for a Permit