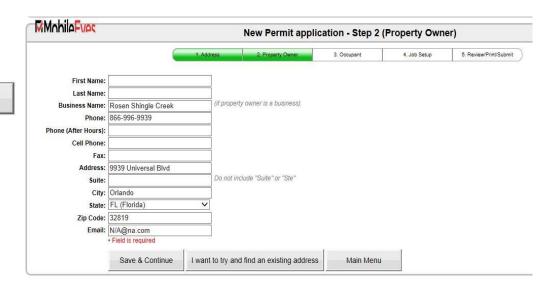

## **STEP 3:**

## NO NEED TO UPDATE THE PROPERTY OWNER INFO

- Just click

Save & Continue